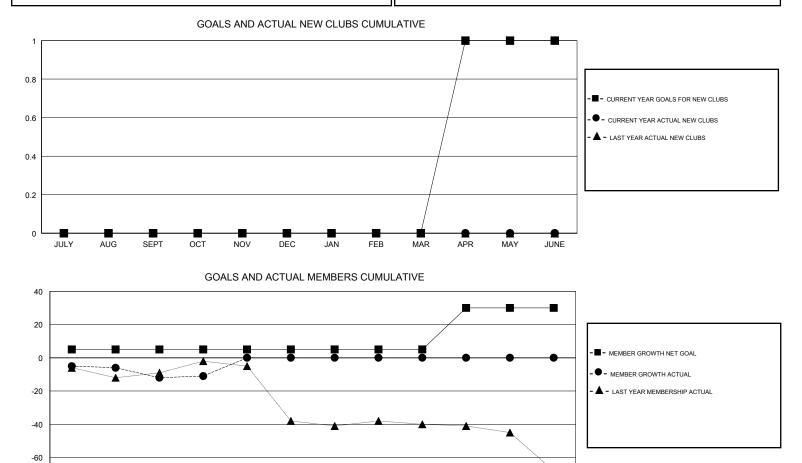

## GMT CA

|               | Club          | S           |               | Members               |                           |                         |                                                    |  |
|---------------|---------------|-------------|---------------|-----------------------|---------------------------|-------------------------|----------------------------------------------------|--|
|               | RESULTS FOR   | R 2018-2019 |               | RESULTS FOR 2018-2019 |                           |                         |                                                    |  |
| QUARTER       | NEW CLUB GOAL | NEW CLUBS   | DROPPED CLUBS | QUARTER               | MEMBER GROWTH NET<br>GOAL | MEMBER GROWTH<br>ACTUAL | DROPPED<br>MEMBERS ACTUAL<br>(including transfers) |  |
| JULY/AUG/SEPT | 0             | 0           | 1             | JULY/AUG/SEPT         | 5                         | 10                      | 22                                                 |  |
| OCT/NOV/DEC   | 0             | 0           | 0             | OCT/NOV/DEC           | 0                         | 10                      | 7                                                  |  |
| JAN/FEB/MAR   | 0             | 0           | 0             | JAN/FEB/MAR           | 0                         | 0                       | 0                                                  |  |
| APR/MAY/JUNE  | 1             | 0           | 0             | APR/MAY/JUNE          | 25                        | 0                       | 0                                                  |  |